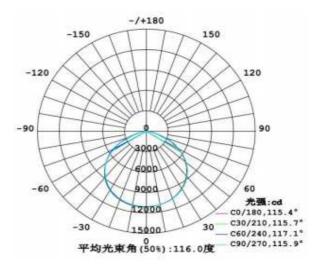

erating Humidity:    | 10% - 90% RH               |               |            |
| Storage Temperature:   | -35°C to 60°C              |               |            |
| Net Weight:            | 3.5 kg                     |               |            |
| Gross Weight:          | 4.4 kg                     |               |            |
| Packing size:          | 39*35*17cm                 |               |            |
| Warranty:              | 5 years                    |               |            |
| Certificates:          | CE, RoHS, SAA, ETL         |               |            |

## Applications:

Warehouse, workshop, supermarkets, exhibition room, hall, toll station, gas station, residential areas, industrial areas, etc.



## Product size:

Unit; mm

Lighting Distribution Diagram: